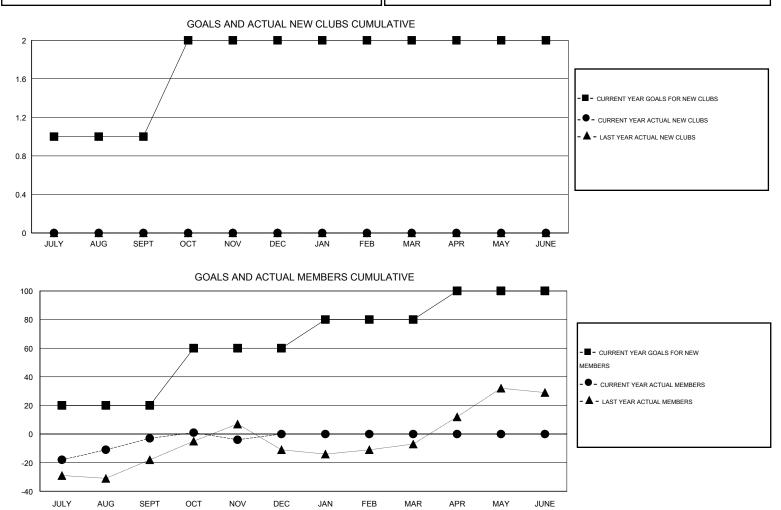

## Gary Wong LOCATION HAWAII $\mathsf{GMT} \; \mathsf{CA} \; 1$ GMT: Clubs Members RESULTS FOR 2015-2016 RESULTS FOR 2015-2016 NEW CLUB NEW CLUBS DROPPED NET NEW MEMBER CHARTER AND DROPPED NET QUARTER QUARTER GOAL CLUBS GAIN/LOSS GOAL NEW MEMBERS MEMBERS GAIN/LOSS ADDED 1 0 0 0 20 86 89 -3 JULY/AUG/SEPT JULY/AUG/SEPT 0 0 0 1 40 29 30 OCT/NOV/DEC -1 OCT/NOV/DEC 0 0 0 0 20 0 0 0 JAN/FEB/MAR JAN/FEB/MAR 0 0 0 0 20 0 0 0 APR/MAY/JUNE APR/MAY/JUNE